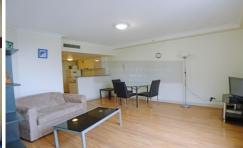

## Level 31/197 Castlereagh Street Sydney NSW

Brilliantly positioned on the 31st floor is this beautifully presented furnished studio apartment and is only short stroll to the CBD, QVB and the vibrant nightlife of George Street.

This property features:

- \* Light filled open plan living leading to balcony
- \* Gourmet kitchen with gas cooking
- \* Air conditioned
- \* Intercom access
- \* Modern bathroom with laundry facilities

Everything that you need from city living is here at Victoria Tower!

Air Conditioning/Heating; Built-In Wardrobes; Close to

1 🛌 1 📇

**View**: https://www.srmetro.com.au/lease/nsw/sydney-cit y/sydney/residential/apartment/5717282