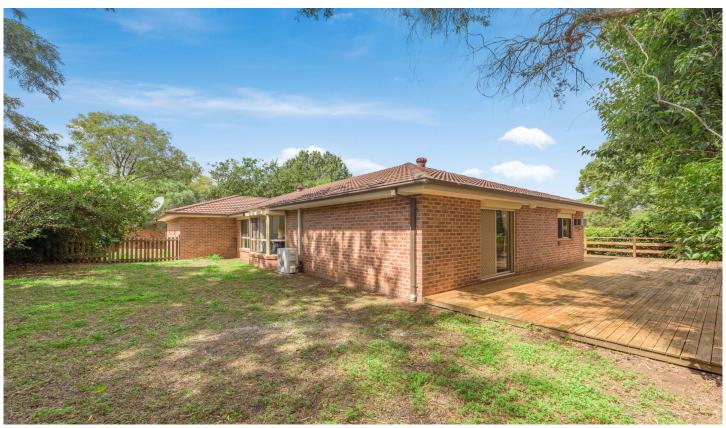

## 700 Pennant Hills Road Carlingford NSW

Conveniently located close to M2, transport and shops this single level home offers a functional floorplan with generous living spaces; light filled living and dining open onto a timber deck and a North facing backyard.

- 4 generous sized bedrooms, 3 with built-ins
- Fully tiled living and dining area plus family room
- Functional kitchen with cupboard space for storage
- Well maintained bathroom with separate toilet
- Most rooms with air-conditioning
- Remote controlled double lock up garage with internal access
- Off street parking for another 4 to 5 vehicles