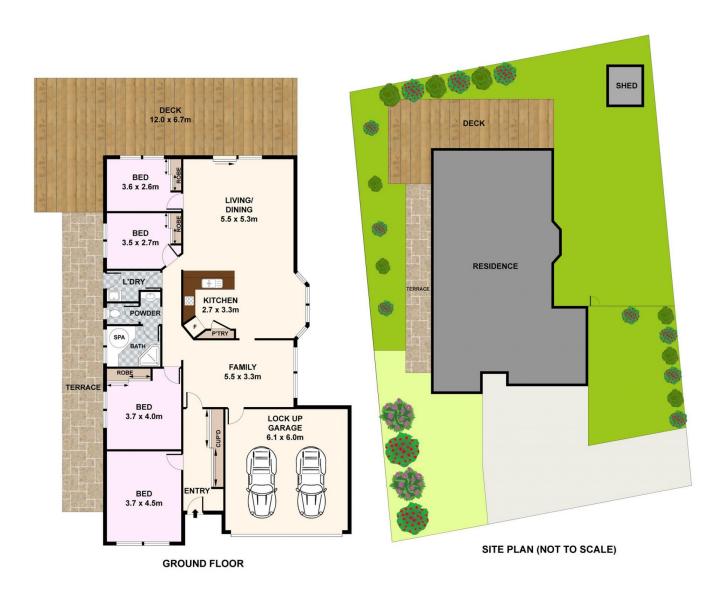

## 700 Pennant Hills Road Carlingford NSW

Conveniently located close to M2, transport and shops this single level home offers a functional floorplan with generous living spaces; light filled living and dining open onto a timber deck and a North facing backyard.

- 4 generous sized bedrooms, 3 with built-ins
- Fully tiled living and dining area plus family room
- Functional kitchen with cupboard space for storage
- Well maintained bathroom with separate toilet
- Most rooms with air-conditioning
- Remote controlled double lock up garage with internal access
- Off street parking for another 4 to 5 vehicles

4 🕮 1 🚆 2 🖨

Land Size: 752 sqm

View : https://www.srmetro.com.au/sale/nsw/north

ern-suburbs/carlingford/residential/house/57

17271

**Bernard Tsang 02 9283 2832** 

Wilson Diec 02 9283 2832