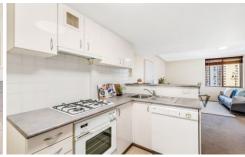

- Practical layout to create bedroom living and dining area
- Functional gas kitchen with ample cover space
- Large bathroom with integrated laundry space
- On site concierge & 24 hour security
- Ducted air conditioning
- Generous Balcony