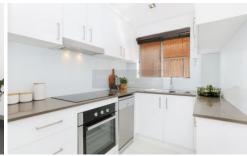

- Crisp and fresh interiors feature a bright open layout
- An easy flow to a large entertainers courtyard
- Designer stone kitchen and sleek stainless appliances
- A well-proportioned bedroom with built in robes
- Renovated bathroom plus a separate internal laundry
- Set within a well-maintained building with secure car space for a small car