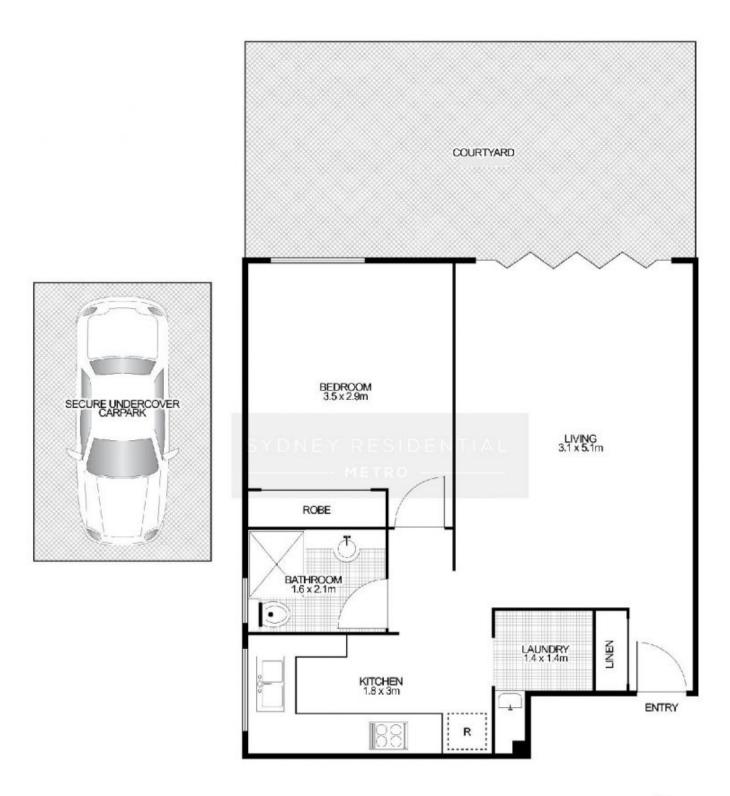

## 13/1 Mosman Street Mosman NSW

Embracing an easy maintenance courtyard apartment lifestyle, this stylish residence offers a peaceful retreat of leafy privacy. It features a light filled layout, smart modern appointments and an extra-large outdoor area that all combine to deliver a great home in a sought-after setting on Mosman Bay. It also offers so much in terms of convenience as it is quietly tucked away with local shops, cafes, and the ferry wharf within a brief stroll from the front door.

- Crisp and fresh interiors feature a bright open layout
- An easy flow to a large entertainers courtyard
- Designer stone kitchen and sleek stainless appliances
- A well-proportioned bedroom with built in robes
- Renovated bathroom plus a separate internal laundry
- Set within a well-maintained building with secure car space for a small car

## 13/1 Mosman Street, MOSMAN

This floor plan is intended as a guide only. Layout dimensions are approximate only. No representations or warranties of any nature whatsoever are given or intended. Any person using this information should rely on their own enquiries. Floor Plans by SURROUNDPIX.