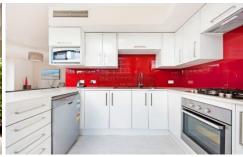

## Property Features;

- \* Polished Timber flooring throughout
- \* Large bedrooms with built in robes
- \* Renovated Kitchen with quality stainless steel appliances and breakfast bar
- \* Fully ducted air conditioning
- \* Open plan living/dining area leads to terraces
- \* Internal laundry with washer and dryer
- \* 24 hour building concierge
- \* Minutes walk to Town Hall, stroll to QVB, David Jones, Hyde Park...