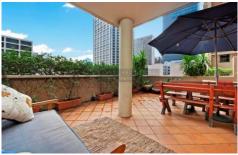

## Property Features;

- \* Polished Timber flooring throughout
- \* Large bedrooms with built in robes
- \* Renovated Kitchen with quality stainless steel appliances and breakfast bar
- \* Fully ducted air conditioning
- \* Open plan living/dining area leads to terraces
- \* Internal laundry with washer and dryer
- \* 24 hour building concierge
- \* Minutes walk to Town Hall, stroll to QVB, David Jones, Hyde Park...