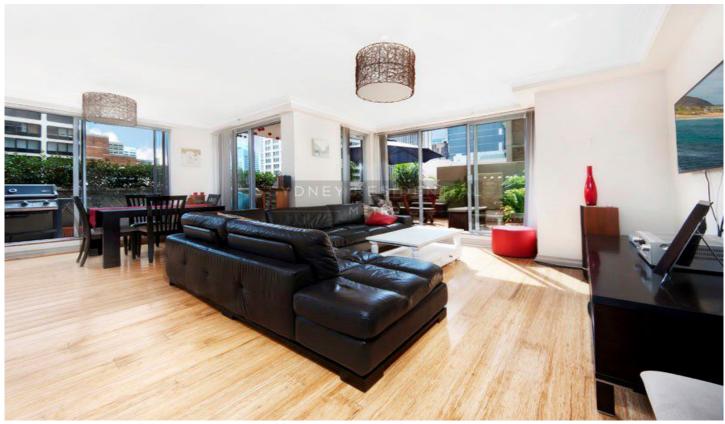

## Level 8/197 Castlereagh Street Sydney NSW

This beautifully furnished two bedroom apartment with parking presents a rare offering in the absolute centre of the City. It occupies a trendy cosmopolitan locale with everything at your doorstep

## Property Features;

- \* Polished Timber flooring throughout
- \* Large bedrooms with built in robes
- \* Renovated Kitchen with quality stainless steel appliances and breakfast bar
- \* Fully ducted air conditioning
- \* Open plan living/dining area leads to terraces
- \* Internal laundry with washer and dryer
- \* 24 hour building concierge
- \* Minutes walk to Town Hall, stroll to QVB, David Jones, Hyde Park...