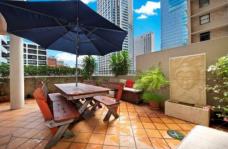

## Property Features;

- \* Polished Timber flooring throughout
- \* Large bedrooms with built in robes
- \* Renovated Kitchen with quality stainless steel appliances and breakfast bar
- \* Fully ducted air conditioning
- \* Open plan living/dining area leads to terraces
- \* Internal laundry with washer and dryer
- \* 24 hour building concierge
- \* Minutes walk to Town Hall, stroll to QVB, David Jones, Hyde Park...