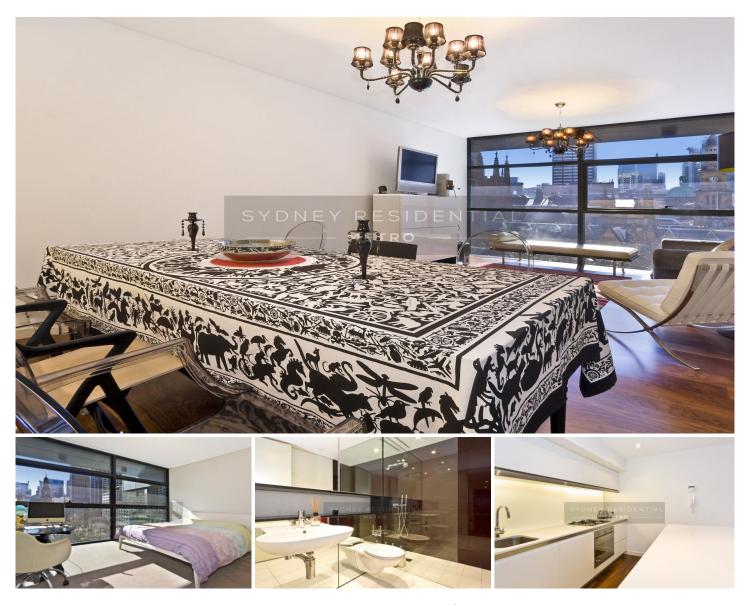

## Level 16/101 Bathurst Street Sydney NSW

Commanding dramatic Northerly views over St Andrews Cathedral, Town Hall and the Queen Victoria Building, This magnificent unfurnished 2 bedroom plus study apartment showcases the clean fluid lines of contemporary living and offer a superb inner-city lifestyle.

- Spacious living & dining with timber flooring throughout

- Open plan island gas kitchen with stainless steel appliances

- 2 sleek, ultra modern bathrooms; internal laundry
- 2 study alcove/ media nook
- Ducted r/c air-conditioning, only one common wall