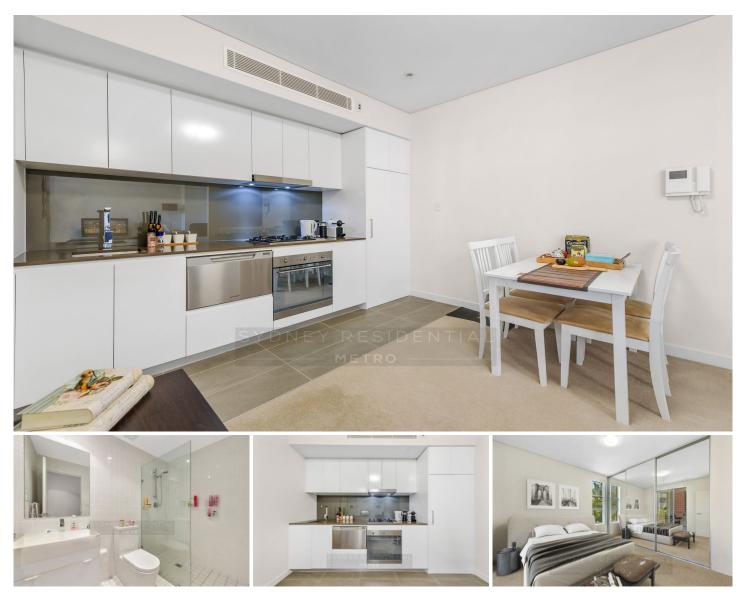

## Level 2/31 Mindarie Street Lane Cove NSW

Immersed in a peaceful North facing boutique complex, this excellent one bedroom apartment presents a wonderfully convenient and affordable location, it's just moments to the Lane Cove village, transport links, schools, parks, cultural attractions, great dining and entertainment.

## Features;

- Walking distance to the main Epping Road bus stations
- Unfurnished

- Designer gas kitchen with Caesarstone bench tops, and European appliances

- Ideal for the working executive
- Tiled master bathroom with mirrored cabinets and frameless shower screen
- Reverse cycle air conditioning
- Security access basement parking