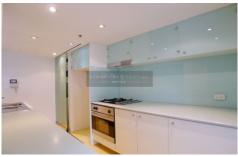

- \* 2 double bedrooms with built-in robes, main with ensuite bathroom
- \* Sun drenched living and dining area opens to balcony overlooking Surry Hills Park and district views
- \* Stylish kitchen with stainless steel appliances and gas cooking
- \* Reverse cycle air-conditioning