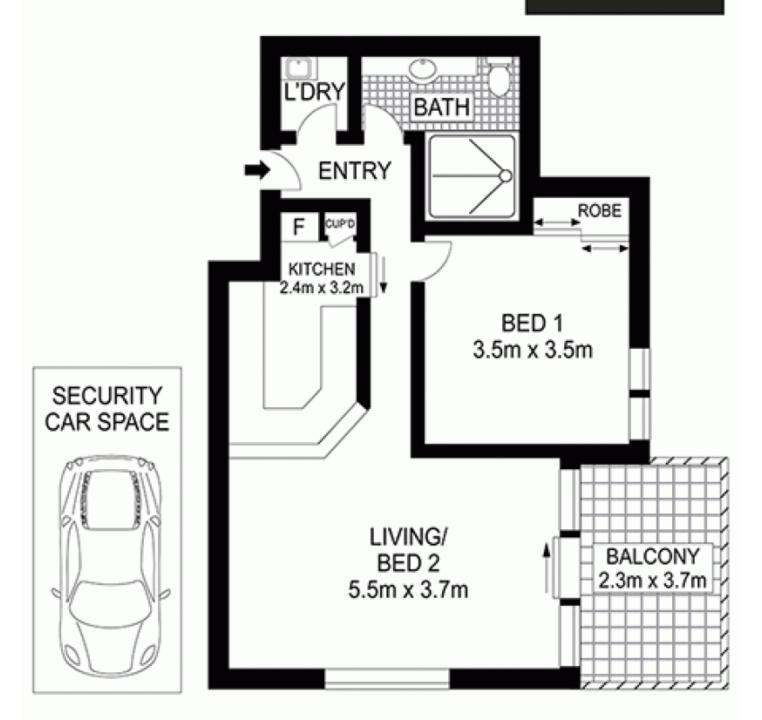

## Level 24/197-199 Castlereagh Street Sydney NSW

Immersed in the acclaimed tightly held complex of Victoria Tower with moments to Town Hall, Hyde Park & Pitt St Mall, this excellent one bedroom apartment presents a wonderfully convenient and affordable city address. An astute investment opportunity, it's just moments to the financial centre, cultural attractions, great dining and entertainment.

Much sought after mid City location Immaculate condition, freshly painted and new carpet Large bedroom with mirrored built-in Spacious rectangular shape lounge Functional well-kept gas kitchen Large bathroom with integrated laundry space Concierge service & 24 hour security Ducted air conditioning, parking on title Strong consistent rental returns

## 1 🚐 1 🖺 1 🗬

Price : \$ 740,000 Building Size : 65 sqm Land Size : 79 sqm

View: https://www.srmetro.com.au/sale/nsw/sy dney-city/sydney/residential/apartment/5

717258

Paul Ding 02 9283 2832

(F)

Scale in metres. Indicative only. Dimensions are approximate. All information contained herein is gathered from sources we believe to be reliable. However we cannot guarantee its accuracy