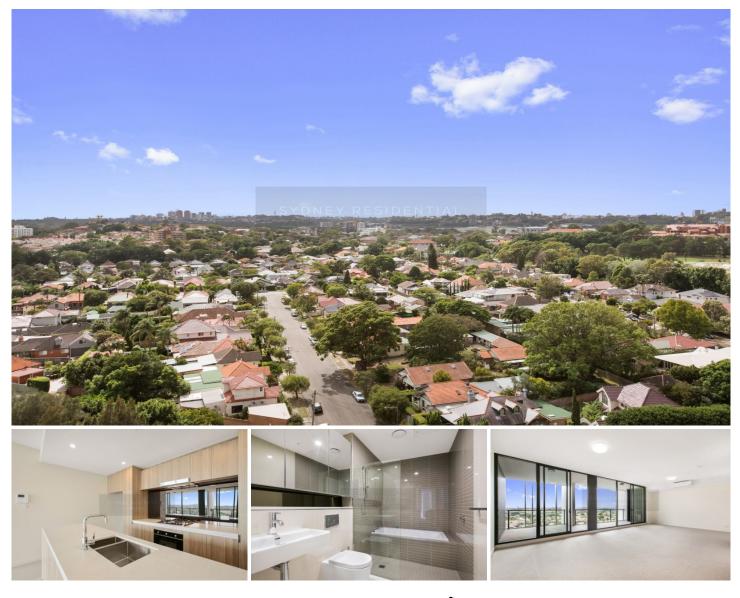

Level 12/1 Link Road Zetland NSW

This stunning split level penthouse apartment offers the latest in contemporary styling and absolute convenience in Sydney's fastest growing area. It is only 4km from the CBD and is only a short distance from Eastern Distributor, Green Square Station, Sydney Airport and M5 Motorway.

- Light filled open plan living and dining lead to sunlit balcony with district

views

- Magnificent kitchen with stone bench top & stainless steel appliances

- All 3 bedrooms include built-in wardrobe plus one study

- Stylish bathroom and ensuite plus separate internal laundry & powder

room

View : https://www.srmetro.com.au/lease/nsw/eastern-s uburbs/zetland/residential/apartment/5717256

Cathryn Chen 02 9283 2832