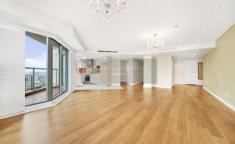

- Generous and ambient open plan living & dining area extends to sun-drenched balcony
- Flooded with streaming rays of northern sunshine
- Timber flooring throughout, plantation shutters
- Deluxe kitchen with 'Miele' appliances
- All bedrooms with built-in robes and master with ensuite
- Air conditioning, internal laundry, powder room
- 1 security carspace and 24/7 concierge and security service
- State of the art resort style facilities, heated pool, tennis courts, gym, BBQ area, jogging track & more