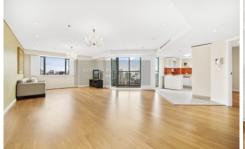

- Generous and ambient open plan living & dining area extends to sun-drenched balcony
- Flooded with streaming rays of northern sunshine
- Timber flooring throughout, plantation shutters
- Deluxe kitchen with 'Miele' appliances
- All bedrooms with built-in robes and master with ensuite
- Air conditioning, internal laundry, powder room
- 1 security carspace and 24/7 concierge and security service
- State of the art resort style facilities, heated pool, tennis courts, gym, BBQ area, jogging track & more