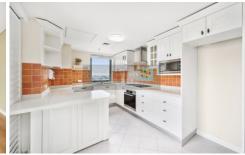

- Generous and ambient open plan living & dining area extends to sun-drenched balcony
- Flooded with streaming rays of northern sunshine
- Timber flooring throughout, plantation shutters
- Deluxe kitchen with 'Miele' appliances
- All bedrooms with built-in robes and master with ensuite
- Air conditioning, internal laundry, powder room
- 1 security carspace and 24/7 concierge and security service
- State of the art resort style facilities, heated pool, tennis courts, gym, BBQ area, jogging track & more