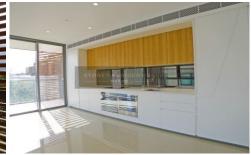

## Features:

- Contemporary open plan living with tiled flooring lead to balcony
- Master with ensuite and built in robes in all bedrooms
- Designer's kitchen with stone bench & refrigerator
- Fully ducted air-conditioning
- One secure car space & one storage cage
- Residents only gym, lounge and rooftop terrace