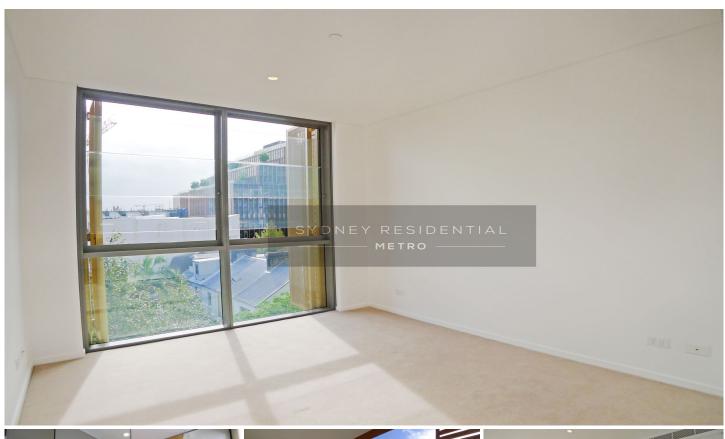

## Features:

- Contemporary open plan living with tiled flooring lead to balcony
- Master with ensuite and built in robes in all bedrooms
- Designer's kitchen with stone bench & refrigerator
- Fully ducted air-conditioning
- One secure car space & one storage cage
- Residents only gym, lounge and rooftop terrace