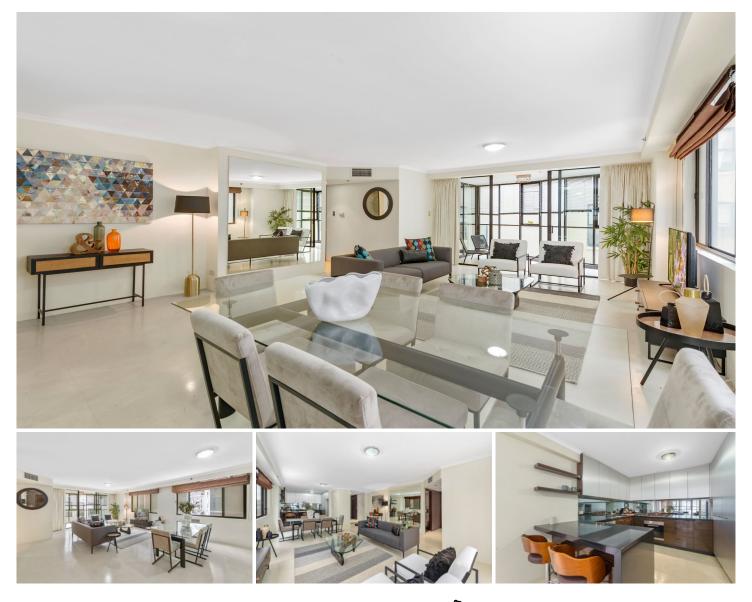

## 222-228 Sussex Street Sydney NSW

Completely redesigned and transformed, with innovative interiors enhanced by state of the art appointments and contemporary fixtures and fittings, this impeccably presented two bedroom apartment is a must have for any connoisseur of good taste.

Superbly situated in a premium mid town location opposite Cockle Bay, with an easy stroll to QVB and Town Hall, this property features an enviable floor plan with 113sqm of living space and enjoys the privacy of the corner position with minimal common wall and only 4 lots on each floor.

Acclaimed boutique residential tower with majority of residents owner occupiers

Rare 113sqm of open plan living with scope for dining area 2 generous double bedrooms both with balcony access Large glass enclosed study/sun room for extra