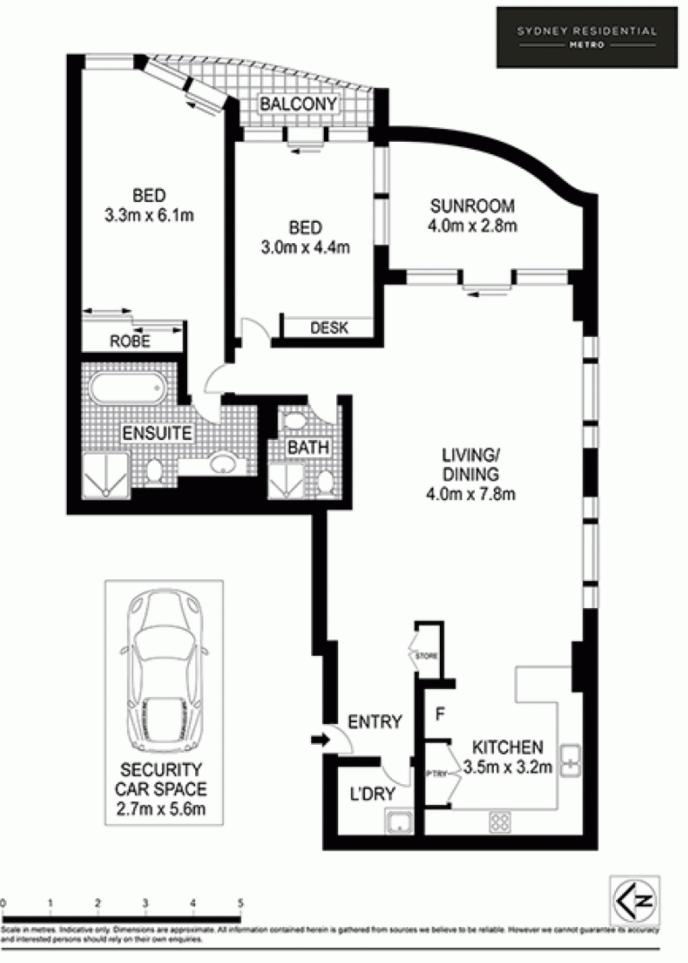

Superbly situated in a premium mid town location opposite Cockle Bay, with an easy stroll to QVB and Town Hall, this property features an enviable floor plan with 113sqm of living space and enjoys the privacy of the corner position with minimal common wall and only 4 lots on each floor.

Acclaimed boutique residential tower with majority of residents owner occupiers

Rare 113sqm of open plan living with scope for dining area 2 generous double bedrooms both with balcony access Large glass enclosed study/sun room for extra