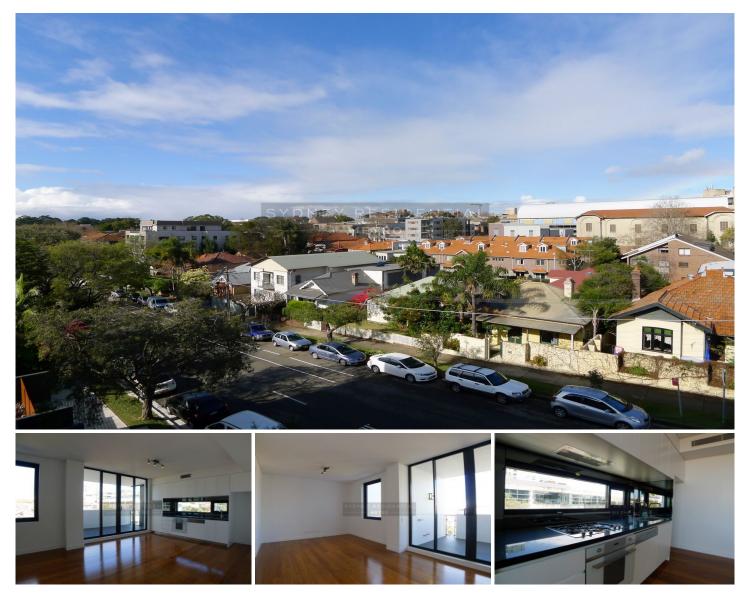

## Level 3/66 Atchison Street Crows Nest NSW

Developed by Loftex, with Proximity's striking sculptural rooftop above and lush gardens below, this sensational collection of just 28 apartments offer real boutique appeal - Inside and out

## Property Features;

- Short stroll to Crow's Nest Village & St Leonard Station
- CaesarStone benchtops, Smeg appliances & mirrored splashbacks
- Beautiful, hardwearing bamboo floors
- Downlights & track lighting to enhance the natural mood
- Reverse cycle ducted air conditioning
- Secure basement parking
- Security Building with intercom access