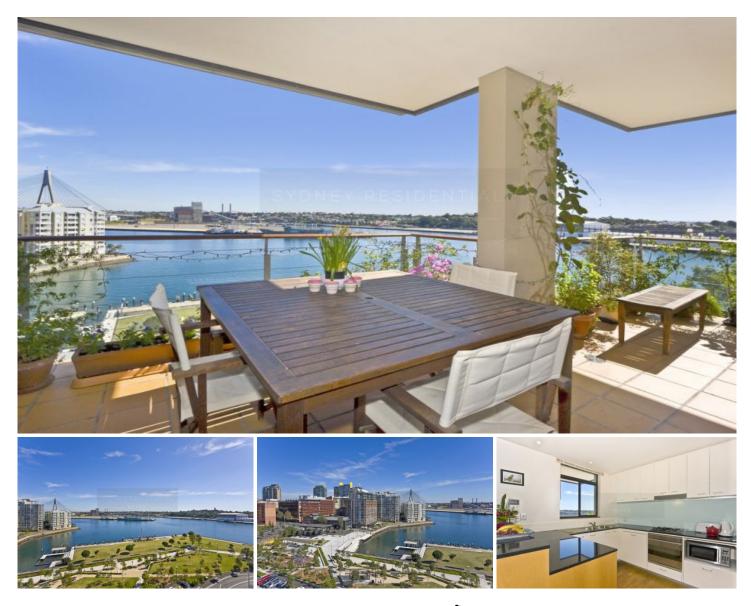

## Level 6/81 Point Street Pyrmont NSW

Set in a sought after location is this elegant 3 bedroom apartment captures a dazzling panorama across the award winning Pyrmont Point Park to Johnstons Bay.

- Alfresco entertaining on an oversized terrace flows off living areas

- Gourmet kitchen with stainless steel appliances and pantry

- Master bedroom with ensuite & balcony access
- R/C air-conditioning
- Only one common wall

- Double security parking plus access from building to Pyrmont Point Park with BBQ facilities, ample visitors parking

- With easy access to parkland, transport, restaurants & entertainment

**View** : https://www.srmetro.com.au/lease/nsw/sydney-cit y/pyrmont/residential/unit/5717237

Ben Murray 02 9283 2832