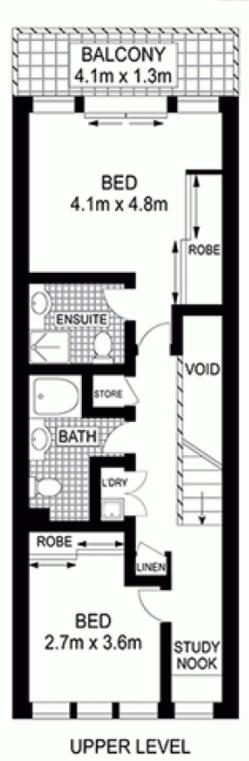

## 8/7 Victoria Park Parade Zetland NSW

Ideally located on the quiet end of the tree-lined street, with easy access to every conceivable amenity, this spacious 2 bedroom apartment presents a wonderful convenient and affordable opportunity for first home buyers and investors.

Exceptional dual level of contemporary living Inviting living/dining on entry level open out to entertainer's balcony

Spacious double size 2 beds, 2 baths plus study nook Functional gas kitchen with stainless steel appliances Internal laundry, secure car space, and leafy streetscape Abundance of green space and pleasant areas to stroll Strong consistent rental returns