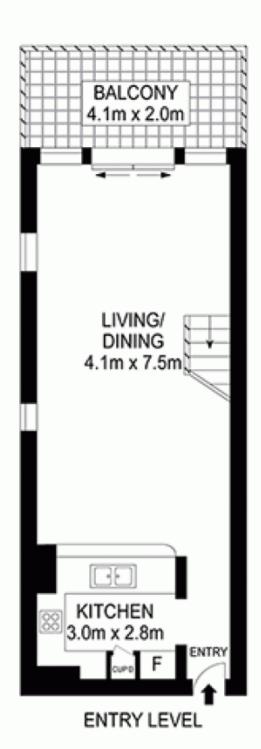

## 8/7 Victoria Park Parade Zetland NSW

Ideally located on the quiet end of the tree-lined street, with easy access to every conceivable amenity, this spacious 2 bedroom apartment presents a wonderful convenient and affordable opportunity for first home buyers and investors.

Exceptional dual level of contemporary living Inviting living/dining on entry level open out to entertainer's balcony

Spacious double size 2 beds, 2 baths plus study nook Functional gas kitchen with stainless steel appliances Internal laundry, secure car space, and leafy streetscape Abundance of green space and pleasant areas to stroll Strong consistent rental returns