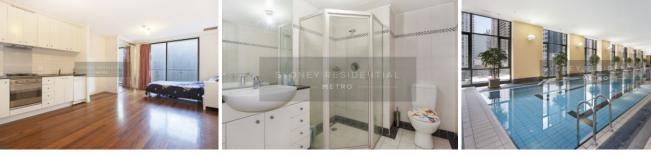

- Balcony access from living/dining area, timber flooring throughout

- Galley kitchen with granite benchtop & stainless steel appliances

- Fully tiled bathroom and internal laundry
- R/C air-conditioning & 24/7 concierge service

- Facilities which include a 25m heated pool, sauna, spa, gymnasium & squash court

**View :** https://www.srmetro.com.au/lease/nsw/sydney-cit y/sydney/residential/apartment/5717231

Cathryn Chen 02 9283 2832