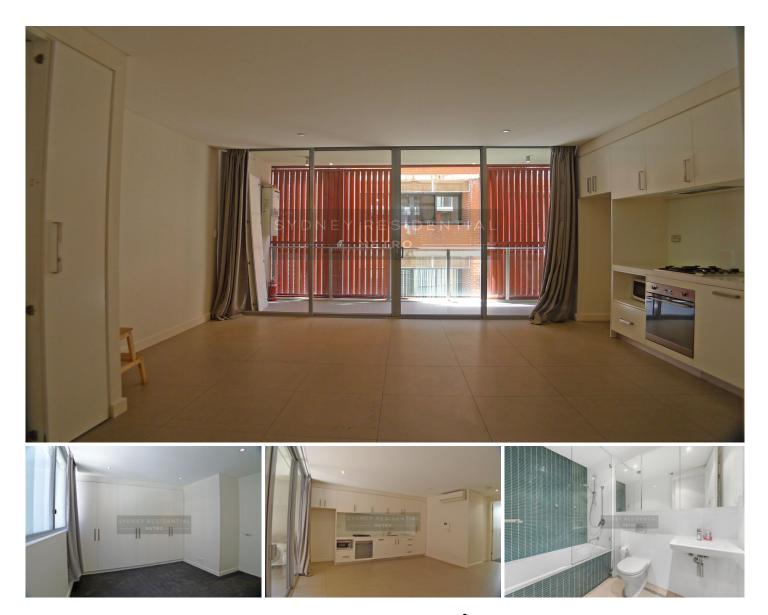

## Level 3/19-31 Goold Street Chippendale NSW

Ideally positioned in the vibrant inner city precinct and one of Sydney's fastest growing suburbs, this immaculate apartment offers urban living with undeniable convenience.

- Fully tiled living and dining lead to balcony with sliding louvre screens for better privacy

- Caesarstone kitchen with ample storage & s/s appliances
- Generous bedroom with built-in robe
- Chic bathroom, internal laundry
- Air conditioning in living area
- Dual aspect allowing natural cross flow ventilation

- Located in a boutique building adjacent to the award winning Central Park development

- An easy walk to Broadway Shopping Centre, Central station and Chinatown, with Kensington Street's popular Spice Alley just steps away.