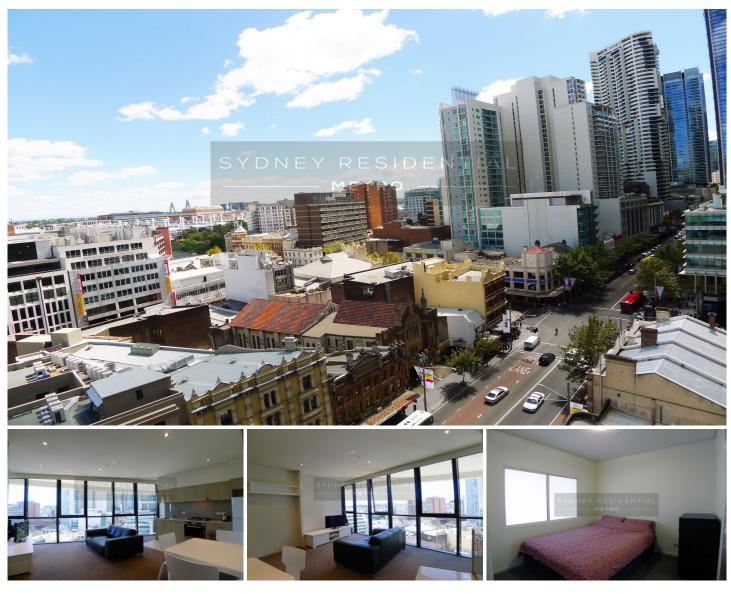

## Level 13/710 George Street Sydney NSW

Airy and light filled north facing in Nearly New security apartment located on 13F/L, this studio it is superbly positioned in an accessible cosmopolitan location, and short troll to Darling Harbour, QVB, shopping centre, Chinatown, transports, and all amenities.

Features;

- Separate bedroom and living room
- Bedroom with built-in robe
- Modern kitchen and Bathroom
- Secure Storage room
- Internal Laundry
- Reverse cycle air-conditioning
- Views

Air Conditioning/Heating; Built-In Wardrobes; Close to