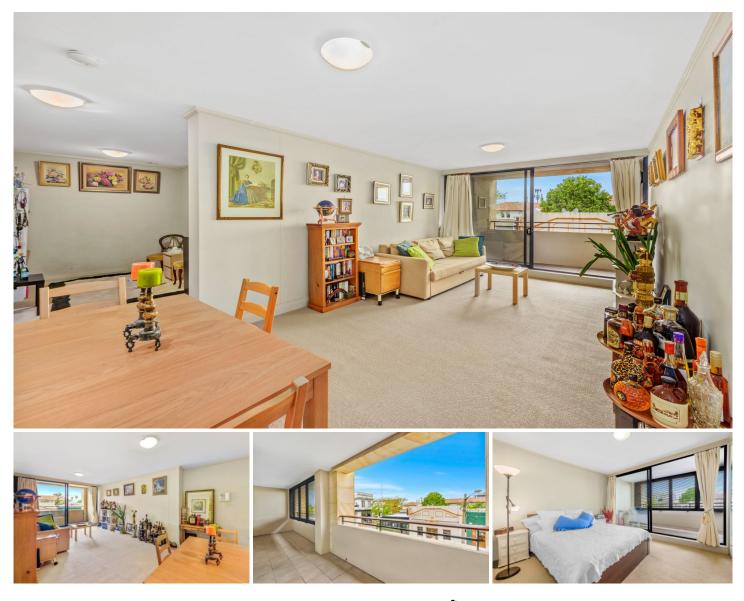

## 114/88 Vista Street Mosman NSW

Peacefully positioned in the well regarded 'Nuova' security building, this spacious 77sqm apartment is well located in the heart of Mosman Village, within a stone throw of "The Mews", City bus and vibrant shops and cafes to offer a low maintenance lifestyle of absolute convenience.

Exceptional large living space with study alcove Contemporary neutral decor aglow in morning sun light Charming well presented complex with concierge service Generous double bedroom with direct access to an entertaining balcony

## Large 17sqm of parking space on title

An astute purchase opportunity for owner-occupiers or investors

114/88 Vista Street, Mosman