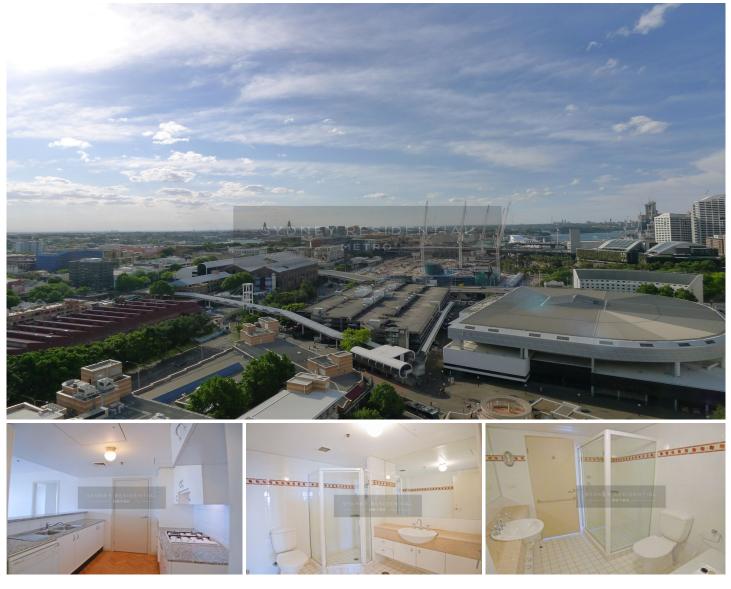

## Level 22/2 Quay Street Haymarket NSW

Expansive Harbour and District Views with every amenity at your doorstep and five- star facilities, this impressive apartment not only offers the ultimate in convenience but panoramic views across the Blackwattle Bay and Darling Harbour.

## Features include:

- \* Spacious 108 sqm 2 bedroom apartment
- \* Master bedroom with ensuite and access to balcony
- \* Sleek kitchen with granite top, "Smeg' appliances & timber flooring
- \* Open plan lounge and dining lead to balcony with unobstructed views
- \* Air-conditioning throughout
- \* Video security intercom and 24 hour concierge
- \* State of the art amenities which include heated pool, spa,