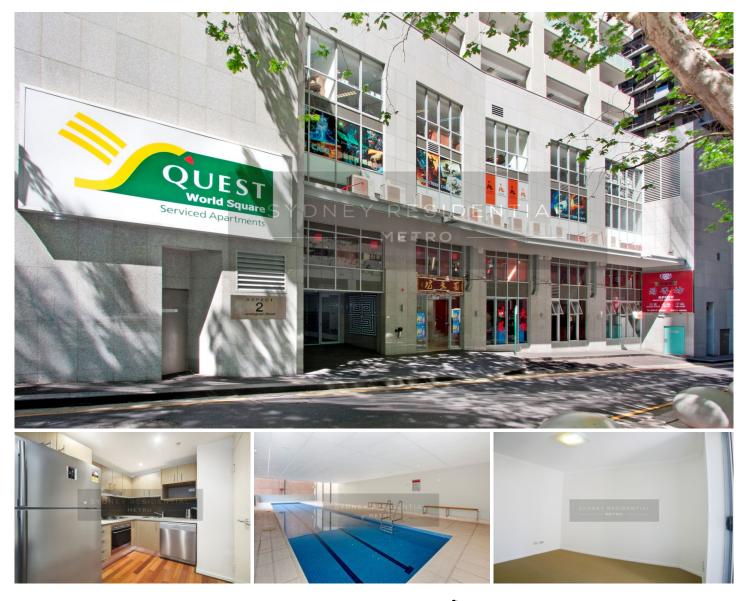

## Level 32/2 Cunningham Street Sydney NSW

This contemporary two bedroom one bathroom plus one guest powder room abode has balconies off the open plan living area and the main bedroom. City views, ducted reverse cycle air conditioning, secure basement parking.

Positioned on the 32nd floor of Aspect', a prestigious, high security residential tower with a 24 hour concierge, indoor swimming pool and gymnasium, this spacious apartment enjoys an ultra-convenient CBD location with the buzz of Chinatown and World Square on its doorstep.

\* Set on level 32 of Aspect', a prestigious high security residential tower in the CBD

\*One bathrooms plus one guest powder room; concealed internal laundry; ducted r/c air conditioning

\* Open plan living area with Smeg gas kitchen