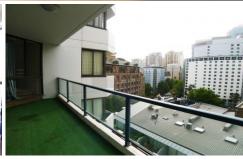

## This property features:

- Near New Paint
- Near New timber flooring
- Modern Bathroom
- Kitchen with Modern appliances
- Open plan living area leading to balcony
- Internal laundry
- Built in robes
- Security Carspace