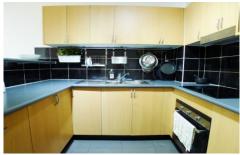

Stylish living areas are feature timber flooring. Gourmet kitchen with stainless steel appliances, ample storage and food preparation space.

## This property features:

- Near New Paint
- Near New timber flooring
- Modern Bathroom
- Kitchen with Modern appliances
- Open plan living area leading to balcony
- Internal laundry
- Built in robes
- Security Carspace