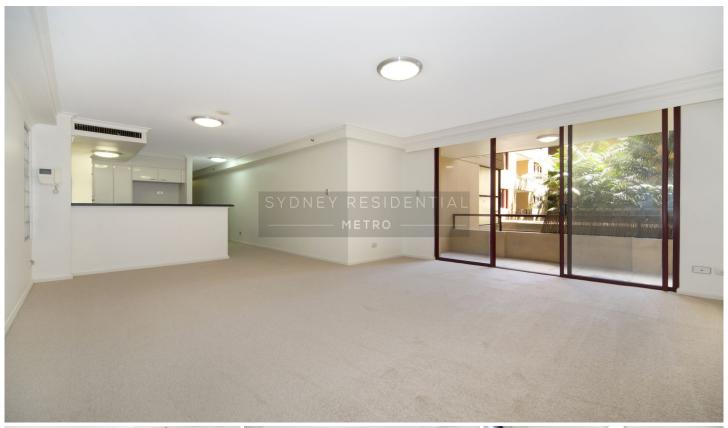

The open plan apartment features a large rectangular living and dining area floating to the balcony with leafy outlook, spacious double size bedrooms with large built in robes and reverse cycle air-conditioning.