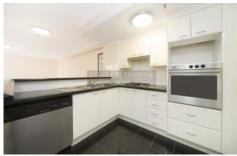

The lot also equipped with gourmet granite bench top kitchen and stainless steel appliances. It also includes one

2 🖳 2 🖺 1 🗬

Building Size: 102 sqm

View : https://www.srmetro.com.au/lease/nsw/s

ydney-city/sydney/residential/apartment/