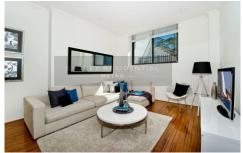

## 2/16 Boronia Street Kensington NSW

Positioned close to Centennial Park, UNSW, Entertainment Quarter, CBD & transport, this unfurnished 3 bedroom garden apartment offers an abundance of natural light & is well designed throughout

## Features include:

- \* Timber flooring throughout
- \* Elegant kitchen with stainless steel gas appliances
- \* Combined living/dining area
- \* 2 designer bathrooms (master ensuite)
- \* Built in robes
- \* Entertainers courtyard
- \* Internal laundry
- \* 1 carspace