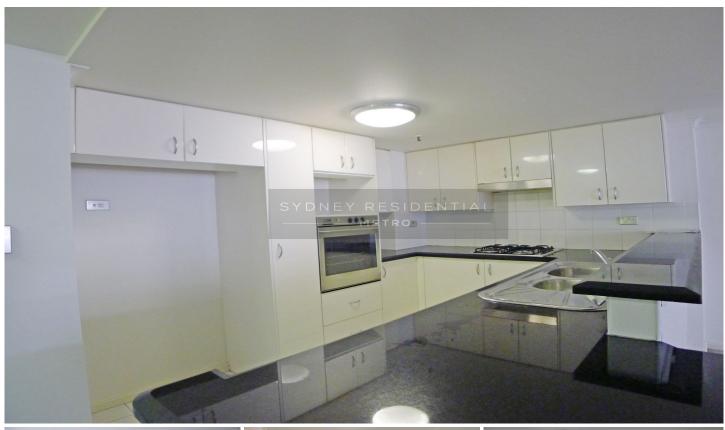

Look through the disheveled and untidy surface of this rental property, you will find a hidden gem that offers a great opportunity to transform into a luxury harbourside entertainer's dream home.

- \* Magnificent 2 bedroom apartment
- \* Open plan living/dining area with access to balcony
- \* Gourmet kitchen with stainless steel appliances
- \* Air conditioning
- \* Internal laundry and security intercom