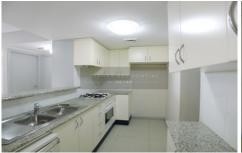

- Double bedroom with built-in wardrobe
- Tiles throughout
- Open plan lounge and dining
- Balcony access from both bedroom & living area
- Granite kitchen with 'Smeg' gas appliances
- R/C air-conditioning, internal laundry
- 24 hr concierge, audio visual intercom
- Access to magnificent heated pool, tennis courts, barbecue area & jogging track