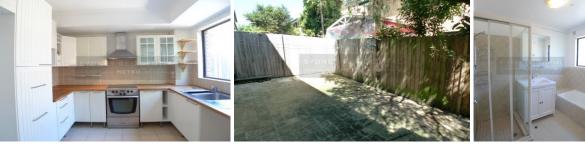

Features of this townhouse includes:

- Separate kitchen with ample cupboard space
- Lock up garage with internal access
- Built in Wardrobes
- Combined dining and living area with timber flooring
- Internal laundry
- Paved entertainers courtyard