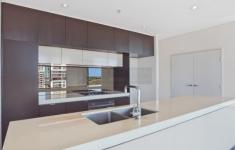

## Level 12/6A Defries Avenue Zetland NSW

Located on the 12th floor is this stunning two apartment designed by renowned architect Turner Associates.

This apartment offers the following:

- Double bedrooms with built in robes
- Near new carpet
- Spacious living/dining area leads to balcony with stunning district views
- Sleek CaesarStone kitchen, Smeg gas appliances
- Contemporary designer bathroom
- Air conditioning
- Internal laundry with dryer
- Facilities include a rooftop garden, cinema
- Intercom access
- Secure car space & Storage cage