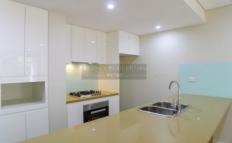

- \* Miele appliances
- \* Open plan living and separate dining with natural light
- \* Extra space for storage and study nook
- \* Vast alfresco entertaining area with gas and water
- \* Ducted air-conditioning throughout
- \* Car space, storage cage and security video intercom
- \* A few minutes' walk to bus stop, easy access by bus to Chatswood, Epping and Sydney CBD