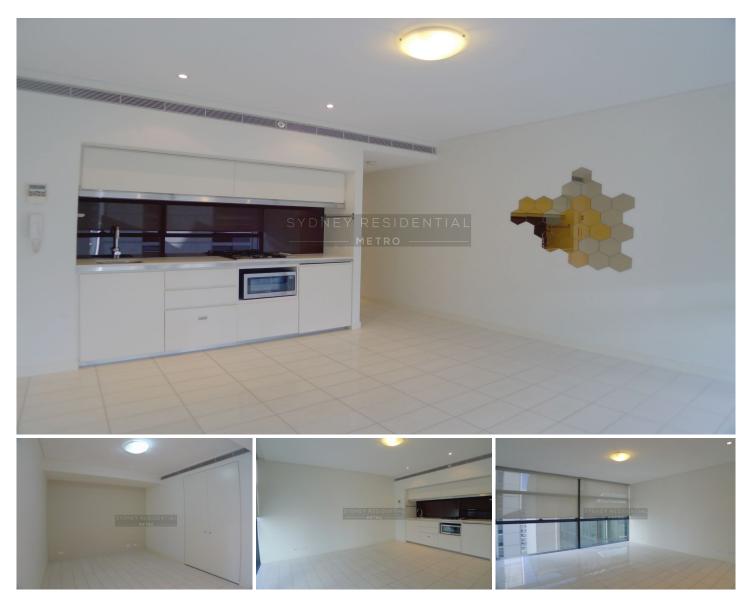

## Level 29/101 Bathurst Street Sydney NSW

As stunning studio apartment designed by internationally renowned architect Norman Foster of Foster & Partners.

## Features:

- Contemporary open plan living with floor tiles
- Separate living & bedroom area
- Chic elegant kitchen with stainless steel gas appliances
- Fully ducted air-conditioning
- Internal laundry
- Indoor/outdoor 50m heated swimming pool and adjoining 20m pool.
- Expansive gymnasium with separate cardio and weight rooms.
- Open air jacuzzi with views to St Andrews Cathedral and Town Hall
- Two intimate theatrettes
- Expansive reception & lounge areas