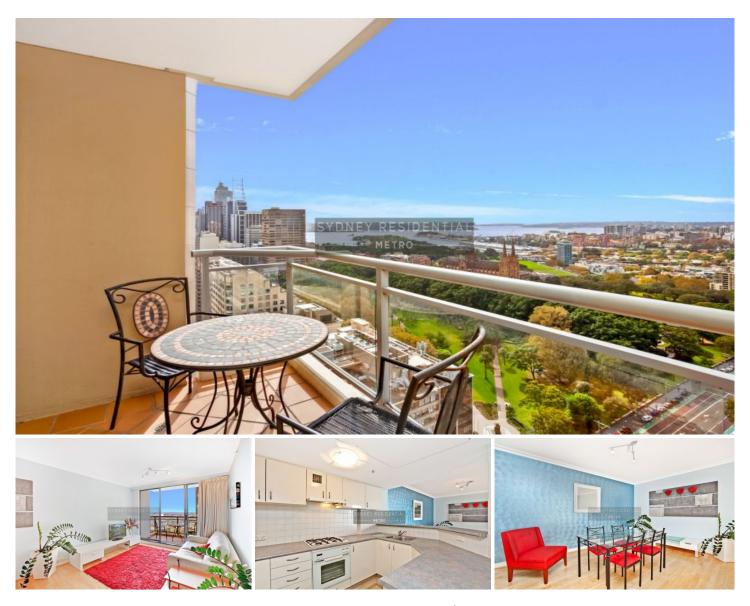

## Level 32/197 Castlereagh Street Sydney NSW

Perched high on the north east corner of the well established residential complex, and embracing the spectacular views of the botanic garden & harbour, is this well maintained one bedroom apartment of immense comfort and charm. It's just moments to the financial centre, cultural attractions, great dining and entertainment.

- ? Furnished large one bedroom apartment
- ? Magnificent Hyde Park and harbour views
- ? Desirable corner position bathed in natural light
- ? Floating floor board with L-shape lounge
- ? Renovated bathroom integrated with laundry space
- ? Ducted air conditioning, security parking
- ? 7/24 Security and concierge
- ? Moments from bars, dining and entertainment