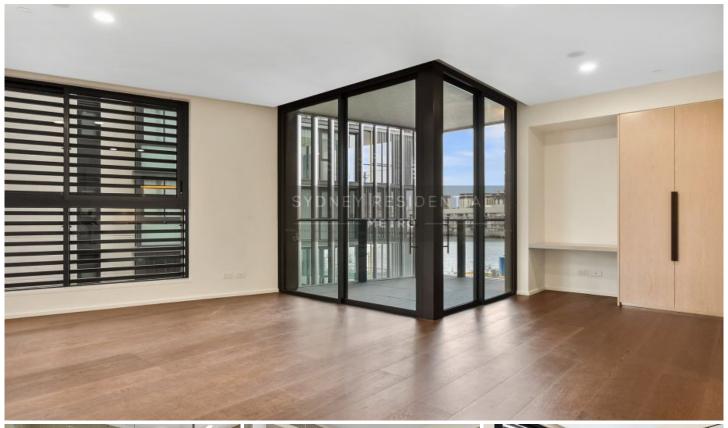

## Level 2/21 Barangaroo Avenue Sydney NSW

The property features a one generous bedroom with built-ins and a gourmet kitchen with Miele appliances. This seamless design is complemented by the water front locale and a west facing orientation.

- One generous bedroom
- Built-in Wardrobe
- Modern bathroom
- Study Nook
- Ducted air conditioning
- Appliances by Miele