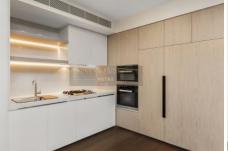

## Level 2/21 Barangaroo Avenue Sydney NSW

The property features a one generous bedroom with built-ins and a gourmet kitchen with Miele appliances. This seamless design is complemented by the water front locale and a west facing orientation.

- One generous bedroom
- Built-in Wardrobe
- Modern bathroom
- Study Nook
- Ducted air conditioning
- Appliances by Miele