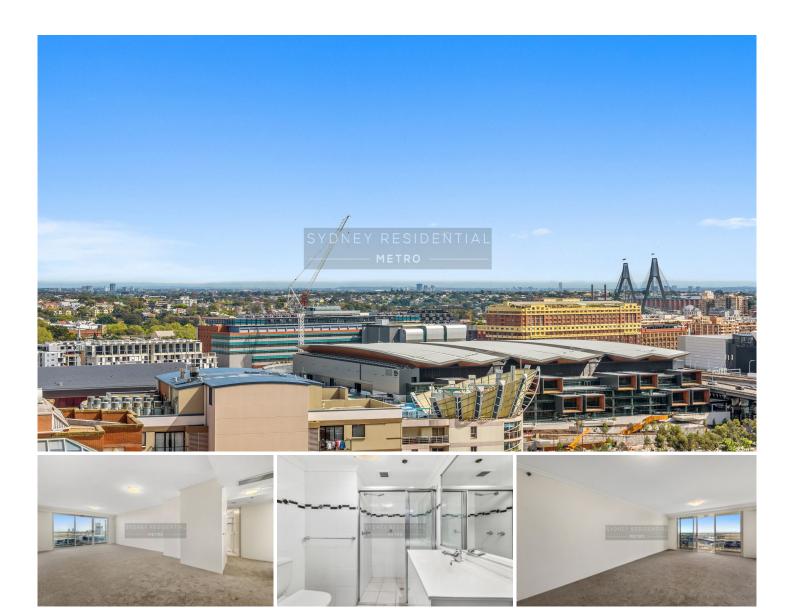

## Level 20/569 George Street Sydney NSW

Set right in the vibrant heart of the CBD opposite World Square, with every conceivable amenity at its doorstep, this decent 2 bedroom apartment is perfectly positioned with unmatched convenience.

- New paints, carpets and blinds
- New vanity in both bathrooms
- Spacious rectangular shape lounge room
- Hall way entrance, private & secluded
- Generous double bedrooms with built-in wardrobes
- Separate kitchen with window access

Full use of facilities includes indoor heated pool, gym, sauna and spa. Walk to cinemas, restaurants, cafes & transports.

2 2 2

Building Size: 12 sqm

View : https://www.srmetro.com.au/lease/nsw/s

ydney-city/sydney/residential/apartment/