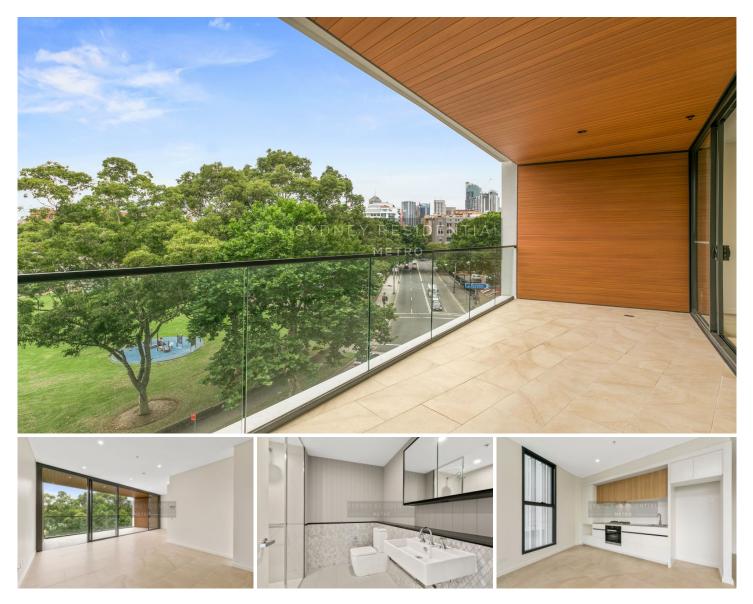

## Level 6/2H Wentworth Park Road Glebe NSW

Arguably Glebe's most sought after location next to Wentworth Park, this luxurious 2 bedroom, 2 bathrooms with 1 car space are designed and constructed by the award-winning global architects, CHROFI and KANNFINCH.

This stunning apartment is only a short walk to the Fish Markets, UTS, Broadway Shopping Centre & Sydney CBD.

- Ducted Air conditioning throughout
- Security Intercom & lift access

- Modern kitchen with stone bench tops & stainless steel gas cook top and dishwasher

- NBN ready building
- Tiled throughout, carpeted bedrooms & built in wardrobe
- Internal laundry with dryer included
- Communal rooftop with gardens and BBQ's
- Large balcony with Northern outlook over Wentworth Park
- 1 secure storage cage