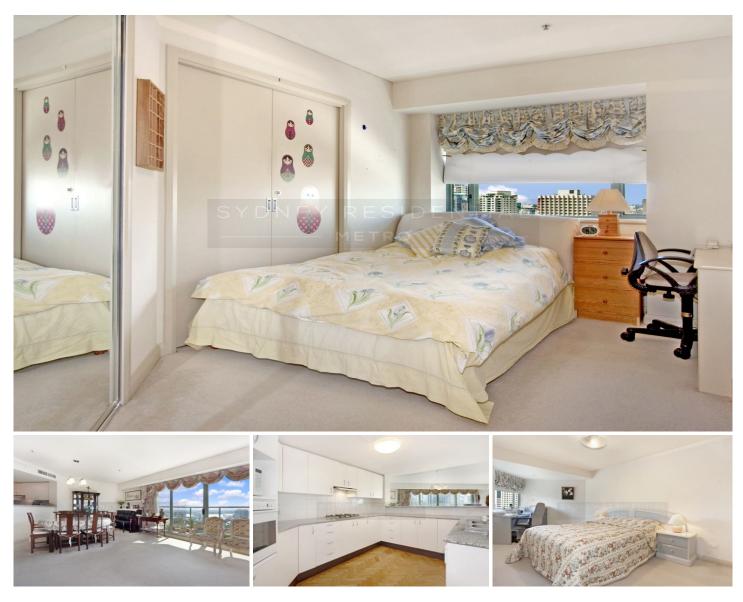

This superbly presented 3 bedroom apartment features:

- Vast living & dining leads to suntrap balcony flooded with natural light

- Large picture windows framing the stunning view
- Granite kitchen with gas appliances & parquetry flooring
- All bedrooms with built-in robes and master with ensuite

- R/C air-conditioning; excellent condition throughout

- Security carspace

- 24 hr concierge service; full amenities which include heated pool, gym, spa, sauna, tennis courts, jogging tracks and direct access to shopping centre