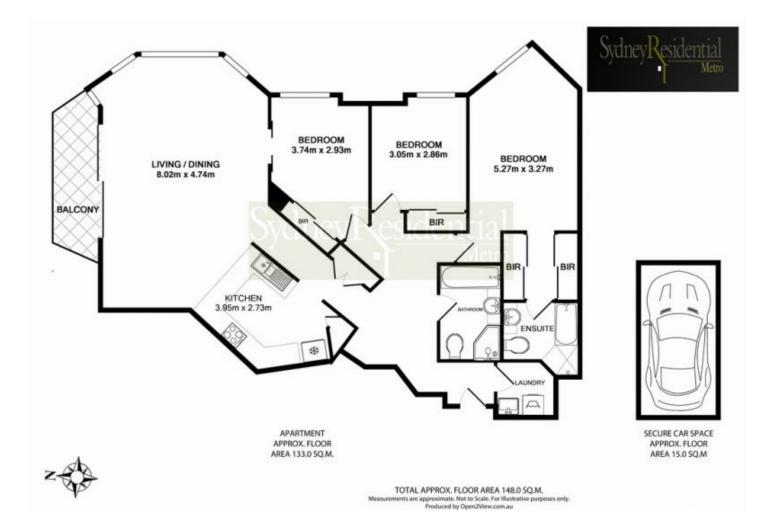

This superbly presented 3 bedroom apartment features:

- Vast living & dining leads to suntrap balcony flooded with natural light

- Large picture windows framing the stunning view
- Granite kitchen with gas appliances & parquetry flooring
- All bedrooms with built-in robes and master with ensuite

- R/C air-conditioning; excellent condition throughout

- Security carspace

- 24 hr concierge service; full amenities which include heated pool, gym, spa, sauna, tennis courts, jogging tracks and direct access to shopping centre