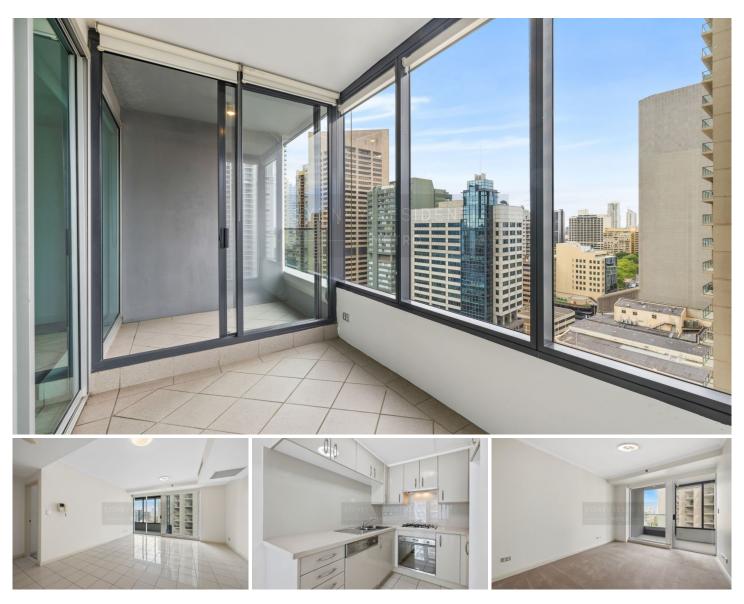

## Level 31/91 Liverpool Street Sydney NSW

Luxuriously appointed one bedroom plus wintergarden in "World Tower"apartment perfectly positioned in the mid-town business district, yet having the convenience of direct access to the World Square Shopping Centre.

\* Spacious combined living and dining lead to wintergarden and balcony

- \* Bright easterly aspect
- \* Gourmet kitchen with stainless steel appliances
- \* Fully ducted air-conditioning for year-round comfort

\* Resort style facilities, child care centre & close proximity to Hyde Park & Darling Harbour

**View** : https://www.srmetro.com.au/lease/nsw/sydney-cit y/sydney/residential/apartment/5717196

Farrah Cartwright 0420 311 618