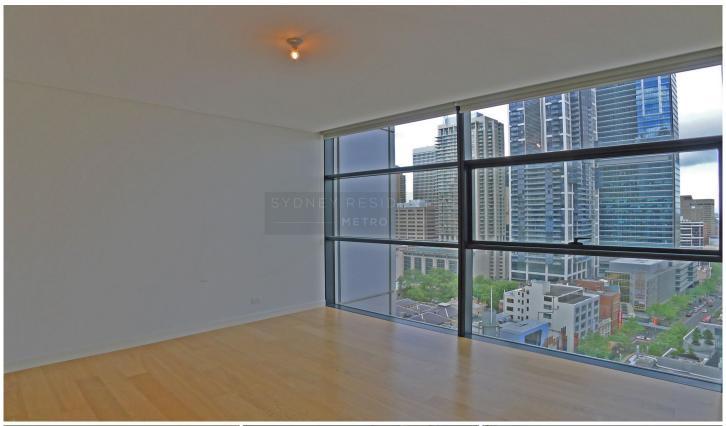

## Level 25/101 Bathurst Street Sydney NSW

Large studio apartment designed by internationally renowned architect Norman Foster of Foster & Partners.

## Features:

- Contemporary open plan living with timber flooring
- Separate living & bedroom area
- Chic elegant kitchen with stainless steel gas appliances
- Fully ducted air-conditioning
- Internal laundry
- Indoor/outdoor 50m heated swimming pool and adjoining 20m pool.
- Expansive gymnasium with separate cardio and weight rooms.
- Open air jacuzzi with views to St Andrews Cathedral and Town Hall
- Two intimate theatrettes
- Expansive reception & lounge areas