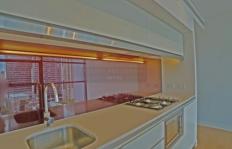

## Features:

- Contemporary open plan living with timber flooring
- Separate living & bedroom area
- Chic elegant kitchen with stainless steel gas appliances
- Fully ducted air-conditioning
- Internal laundry
- Indoor/outdoor 50m heated swimming pool and adjoining 20m pool.
- Expansive gymnasium with separate cardio and weight rooms.
- Open air jacuzzi with views to St Andrews Cathedral and Town Hall
- Two intimate theatrettes
- Expansive reception & lounge areas