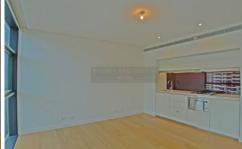

## Features:

- Contemporary open plan living with timber flooring
- Separate living & bedroom area
- Chic elegant kitchen with stainless steel gas appliances
- Fully ducted air-conditioning
- Internal laundry
- Indoor/outdoor 50m heated swimming pool and adjoining 20m pool.
- Expansive gymnasium with separate cardio and weight rooms.
- Open air jacuzzi with views to St Andrews Cathedral and Town Hall
- Two intimate theatrettes
- Expansive reception & lounge areas