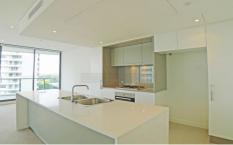

## Level 9/7 Railway Street Chatswood NSW

Located for exceptional convenience to Chatswood's shopping and transport mecca, this well presented 2 bedroom apartment in the Mirvac built 'Era'.

- \* Open plan living and dining leads to balcony
- \* Gourmet kitchen with Miele appliances
- \* Master bedroom with ensuite and balcony access
- \* Sleek second bathroom
- \* Built in robes
- \* Reverse cycle air-conditioning & intercom access
- \* Security carspace
- \* Resort style facilities which include heated pool, fully equipped gymnasium, sauna & landscaped gardens