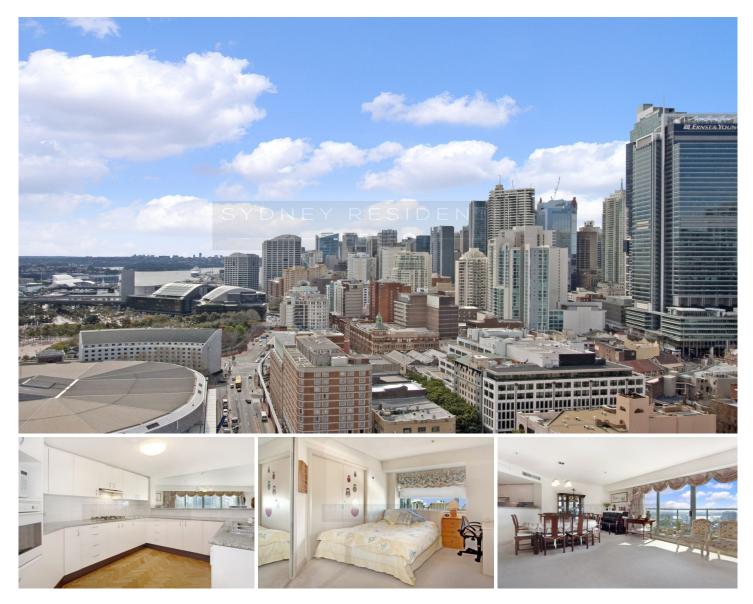

## Level 26/2 Quay Street Sydney NSW

With a coveted N/E position in a landmark development " The Peak", this sunny haven is dazzled by panoramic views of the city, - truly breathtaking scenery by day or night.

This superbly presented 3 bedroom apartment features:

- Vast living & dining leads to suntrap balcony flooded with natural light

- Large picture windows framing the stunning view
- Granite kitchen with gas appliances & parquetry flooring
- All bedrooms with built-in robes and master with ensuite

- R/C air-conditioning; excellent condition throughout

- Security carspace

- 24 hr concierge service; full amenities which include heated pool, gym, spa, sauna, tennis courts, jogging tracks and direct access to shopping centre