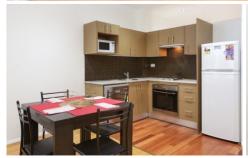

- \* A prime position in the prestige 'Aspect' residential tower
- \* Bright open plan design with sleek polished flooring
- \* Good sized balcony capturing vibrant cityscape outlooks
- \* Separate double bedroom with mirrored built-in wardrobe
- \* Well-appointed modern kitchen with gas cooking appliances
- \* On-site amenities includes a pool and gym
- \* Intercom entrance and internal laundry