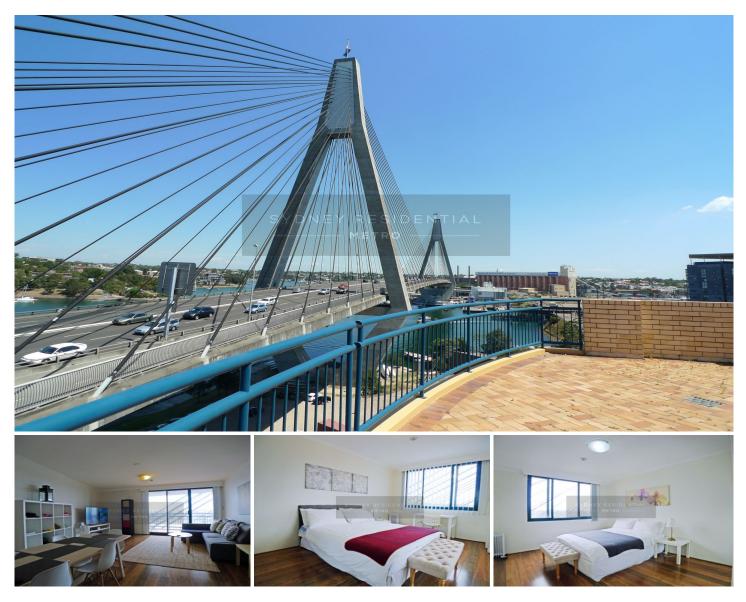

## Level 12/120 Saunders Street Pyrmont NSW

Set in a sought after location is this spacious unfurnished 3 bedroom apartment offering views over Blackwattle Bay & Anzac Bridge.

- Open kitchen with with gas cooking ample cupboard space

- Timber flooring throughout
- Open plan living/dining area leading to balcony
- 3 generous double bedrooms (master ensuite & access to large courtvard)
- Internal Laundry
- Built in robes
- One security carspace

- On-site caretaker and full use of resort style facilities Presenting an enviable lifestyle with CBD, Fish Markets, Darling Harbour, cafes and transport only moments away. Built-In Wardrobes; Close to Schools; Close to Shops; Close to Transport; Ensuite; Gas; Internal Laundry; Modern