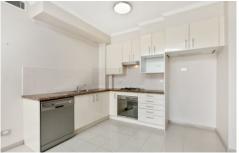

## Features:

- Open kitchen with gas cooking
- Open plan living area leads to balcony
- Modern bathroom
- Internal laundry
- Security carspace
- Double glazed windows
- Air-conditioning