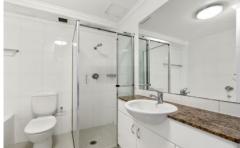

## Level 10/298 Sussex Street Sydney NSW

This apartment features a good sized bedroom with a mirrored built-in wardrobe. The modern bathroom features a separate shower and bath. Ducted air conditioning and internal laundry with dryer.

## Features:

- Open kitchen with gas cooking
- Open plan living area leads to balcony
- Modern bathroom
- Internal laundry
- Security carspace
- Double glazed windows
- Air-conditioning