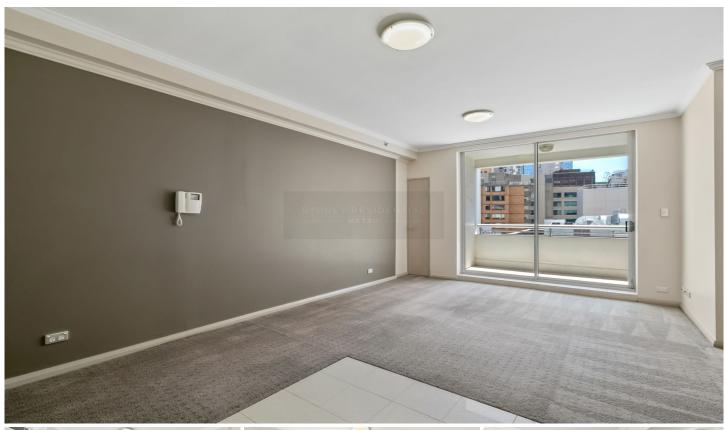

## Features:

- Open kitchen with gas cooking
- Open plan living area leads to balcony
- Modern bathroom
- Internal laundry
- Security carspace
- Double glazed windows
- Air-conditioning