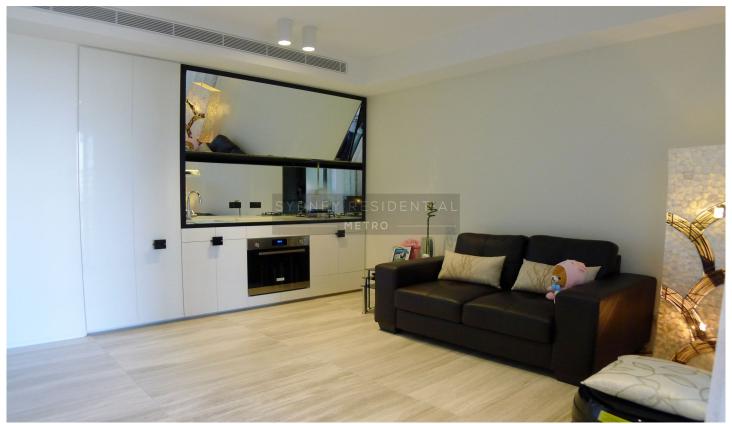

## Level 8/178 Thomas Street Sydney NSW

Ideally located in one of city's most convenient locations with an easy stroll to Darling Harbour, restaurants, cafes & transport, this bright and airy apartment.

- Unfurnished
- Bedroom with built-in wardrobe
- Tiled living/dining area leads to balcony
- Open kitchen with Miele appliances
- Air-conditioning
- Internal laundry
- Quality sun block blinds on every window and movable external louver shutters
- National Broadband Network Fibre internet available
- Video intercom security access
- Common landscape garden, with Bbq area and excellent residents' gymnasium
- Walk to Darling Harbour, Central Station, Chinatown &