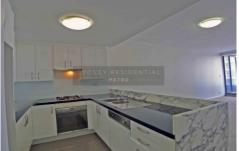

## Features consisting of:

- \* Large bedrooms with built in robe and access to balcony
- \* Open kitchen with gas appliances
- \* Fully deducted air conditioning
- \* 2 Bathrooms (master ensuite)
- \* Extra Large Ample Storage Space
- \* Valuable security car space
- \* Internal laundry with dryer
- \* 24 hour concierge and security