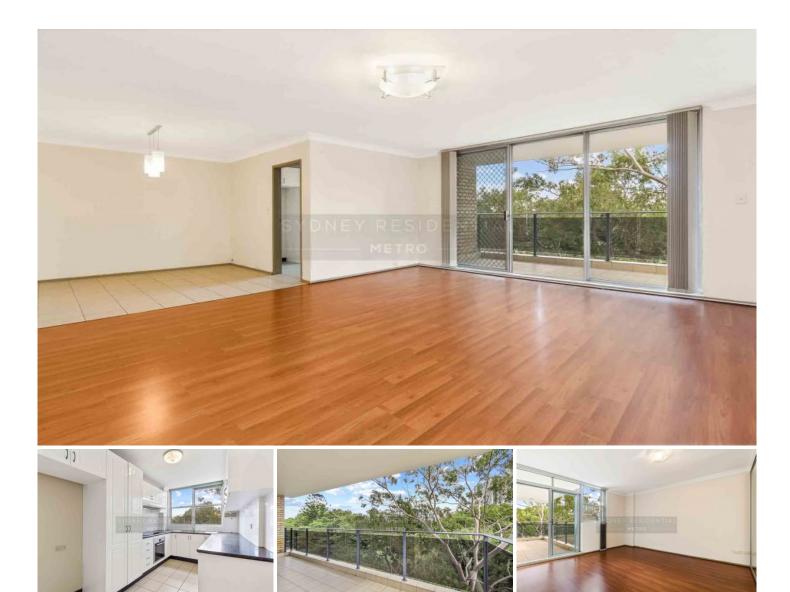

## Level 5/35 Orchard Road Chatswood NSW

Set against a leafy district outlook directly opposite parkland, this light-filled apartment offers a low maintenance lifestyle of undeniable space and versatility. Its oversized living and dining area are complemented by a generous alfresco balcony, ideal for outdoor entertaining. Centrally located in the heart of Chatswood and only 6 minutes walk to train station and shops.

- \* Spacious 146sqm 3 bedroom corner apartment
- \* Large sunlit covered L-shaped entertainers balcony
- \* Generous bedrooms all with built in robes
- \* Modern, updated kitchen
- \* 2 bathrooms, master ensuite
- \* Internal laundry & security parking
- \* Great Northerly position with lift access
- \* High quality and well-maintained security building