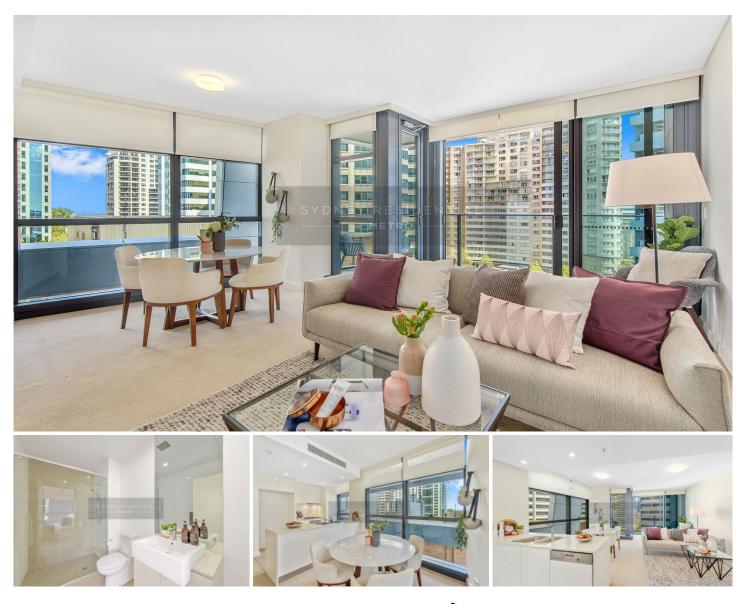

## Level 9/438 Victoria Avenue Chatswood NSW

Enviably positioned on the 9th level of this landmark residential development 'Metro Grand', this bright and airy corner apartment is located right above the Chatswood Transport Interchange, moments from Westfield shopping and Woolworths at door.

- Light-filled living and dining open to North facing balcony
- Gas kitchen with stone benchtop and 'Miele' appliances
- Two double bedrooms, master ensuite
- Ducted air conditioning, video intercom and lift access
- 1 security carspace

- 25m indoor heated pool and spa, well equipped gym & landscaped garden

View : https://www.srmetro.com.au/lease/nsw/north-shor e-lower/chatswood/residential/apartment/571717 5

Cathryn Chen 02 9283 2832