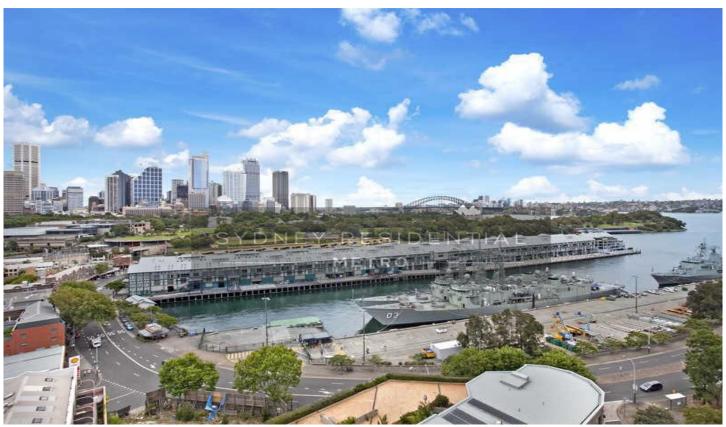

## 71 Victoria Street Potts Point NSW

Executive 2 bedroom apartment, offering panoramic views over Woolloomooloo, Sydney Harbour Bridge and the entire city skyline.

This property features:

- \* 2 bedrooms with built-ins (master with balcony)
- \* Bathroom with bath and separate shower
- \* 2 secure parking
- \* Combined living/dining area leading to balcony
- \* Separate laundry, hall storage, audio-visual intercom
- \* Facilities include a pool, gymnasium, sauna and spa
- \* Popular well maintained security block with concierge

Positioned at the far Northern end of Victoria Street, with direct access to the foreshores of Woolloomooloo, across to the Botanic Gardens and the Domain, this property is

2 📭 1 🖺 2 🖨

**View :** https://www.srmetro.com.au/lease/nsw/eastern-s uburbs/potts-point/residential/apartment/5717173