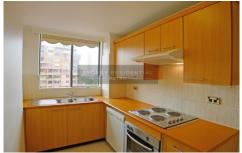

## 71 Victoria Street Potts Point NSW

Executive 2 bedroom apartment, offering panoramic views over Woolloomooloo, Sydney Harbour Bridge and the entire city skyline.

This property features:

- \* 2 bedrooms with built-ins (master with balcony)
- \* Bathroom with bath and separate shower
- \* 2 secure parking
- \* Combined living/dining area leading to balcony
- \* Separate laundry, hall storage, audio-visual intercom
- \* Facilities include a pool, gymnasium, sauna and spa
- \* Popular well maintained security block with concierge