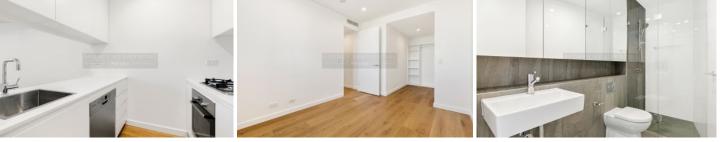

- Designer kitchen with stainless steel appliances and gas cooking

- Double sized bedrooms with Walk In Wardrobe
- Ducted air conditioning including ceiling fans to bedrooms
- Timber floors throughout
- Internal laundry with dryer