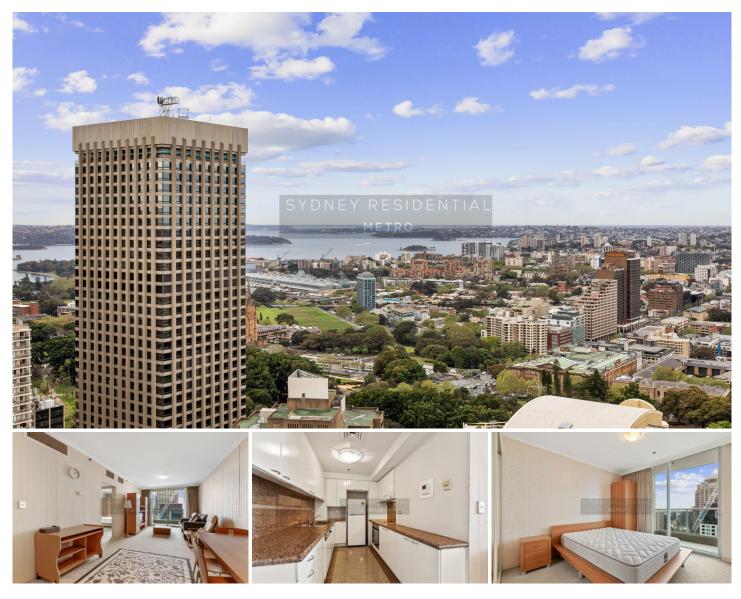

## Level 48/343 Pitt Street Sydney NSW

Set right in the vibrant heart of the CBD, with every conceivable amenity at its doorstep, this impeccably presented one bedroom apartment is perfectly positioned on the 48th level of this landmark residential development "Century Tower".

\* Generous bedroom with built-in wardrobes & balcony access

\* Inviting lounge/dining flows to full-width balcony

\* Elegantly appointed kitchen with stainless steel appliances and granite bench top and floors

- \* 2.7 metre high ceiling; full brick construction
- \* Internal size of 59SQM
- \* 24 hour concierge services
- \* Valuable security car space

\* Resort style facilities which include heated pool, spa, fully equipped gymnasium, jogging track & golf putting green